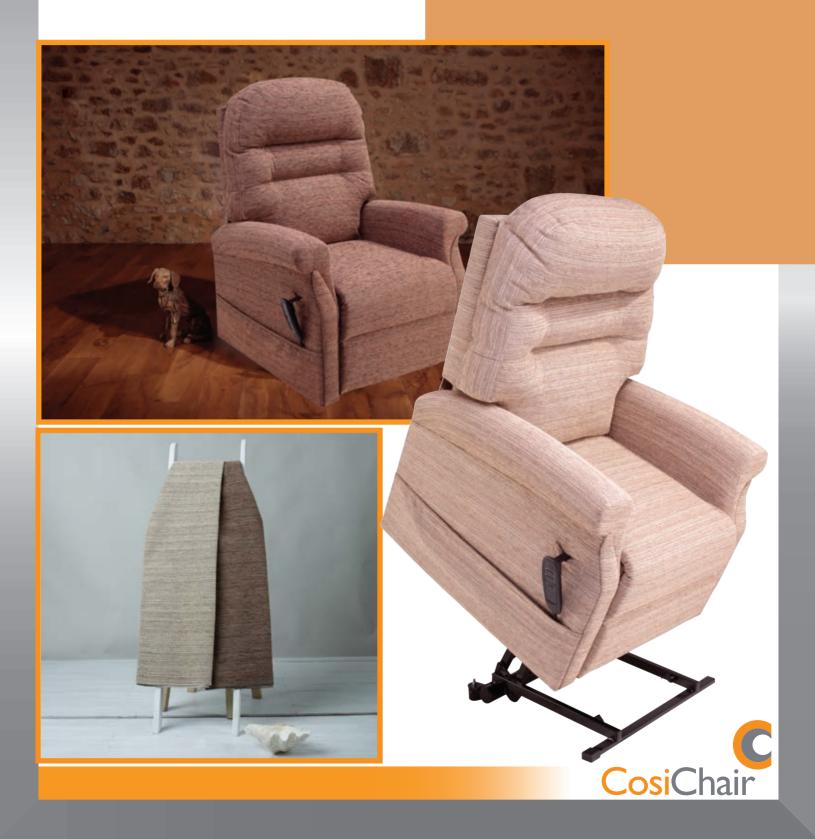

## Riser Recliners available from STOCK in the following fabrics

Colours may vary slightly from images shown which are for illustrative purposes only.

The Lilburn Cosi Chair is a modern and comfortable Single-motor chair with soft chaise seating and a tailored fibre filled backrest to give excellent lower lumbar back support. The simple hand control enables any individual to find their desired seating or reclining position for maximum comfort and gentle assist with standing.

## **Main Features:**

Local Cosi Chair Retailer:

- 3-button power on handset
- Soft tailored back design
- Arm covers and Antimacassar included
- Other fabrics are available on Made to order
- 2 or 3-Seater static sofa available on Made to order
- 3 Year Guarantee on frames, mechanisms and all electrics
- Quality Craftsmanship, BRITISH MADE