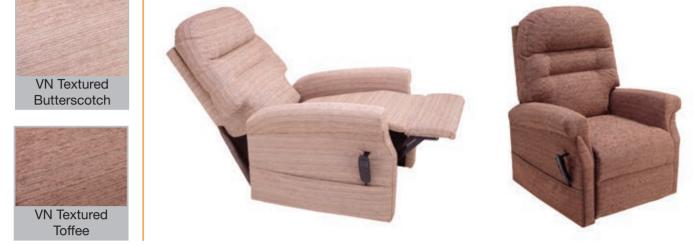

## Riser Recliners available from STOCK in the following fabrics

Colours may vary slightly from images shown which are for illustrative purposes only.

The Lilburn Cosi Chair is a modern and comfortable Single-motor chair with soft chaise seating and a tailored fibre filled backrest to give excellent lower lumbar back support. The simple hand control enables any individual to find their desired seating or reclining position for maximum comfort and gentle assist with standing.